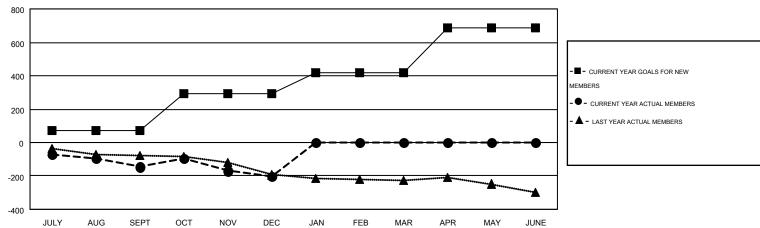

## MONTHLY MEMBERSHIP PROGRESS REPORT

Multiple District 13

Results as of: 12/31/2014

LOCATION: OHIO

GMT: JERRY SMITH

GMT CA 1

|               |                  | Clubs             |                  |                  | Members               |                    |                                        |                    |                  |
|---------------|------------------|-------------------|------------------|------------------|-----------------------|--------------------|----------------------------------------|--------------------|------------------|
|               | RESUL            | LTS FOR 2014-2015 |                  |                  | RESULTS FOR 2014-2015 |                    |                                        |                    |                  |
| QUARTER       | NEW CLUB<br>GOAL | NEW CLUBS         | DROPPED<br>CLUBS | NET<br>GAIN/LOSS | QUARTER               | NEW MEMBER<br>GOAL | CHARTER AND<br>NEW<br>MEMBERS<br>ADDED | DROPPED<br>MEMBERS | NET<br>GAIN/LOSS |
| JULY/AUG/SEPT | 1                | 0                 | 1                | -1               | JULY/AUG/SEPT         | 71                 | 197                                    | 343                | -146             |
| OCT/NOV/DEC   | 6                | 1                 | 2                | -1               | OCT/NOV/DEC           | 222                | 293                                    | 351                | -58              |
| JAN/FEB/MAR   | 1                | 0                 | 0                | 0                | JAN/FEB/MAR           | 126                | 0                                      | 0                  | 0                |
| APR/MAY/JUNE  | 9                | 0                 | 0                | 0                | APR/MAY/JUNE          | 268                | 0                                      | 0                  | 0                |

## GOALS AND ACTUAL MEMBERS CUMULATIVE

| DROPPED CLUBS: 3  DROPPED MEMBERS |                 | 193 CLUBS OF 433 ADDED 1 OR MORE<br>NEW MEMBERS | GENDER DISTRIBUT  MALE  FEMALE        | 1 <u>ON</u><br>9,411 (75.22%)<br>3,100 (24.78%) |                         |
|-----------------------------------|-----------------|-------------------------------------------------|---------------------------------------|-------------------------------------------------|-------------------------|
| DECEASED  CLUB CANCELLED  OTHER   | 78<br>31<br>585 | CLICK HERE FOR HEALTH ASSESSMENT DATA           | FAMILY UNIT MEMBERS HEAD OF HOUSEHOLD |                                                 | 2,184<br>1,068<br>1,116 |
|                                   | 585<br>694      | ASSESSMENT DATA                                 | HEAD OF HOUSEHOLD                     |                                                 |                         |