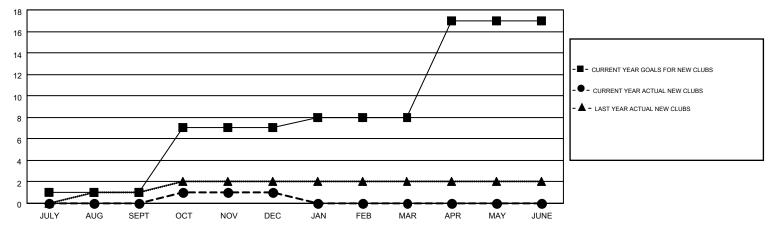

## MONTHLY MEMBERSHIP PROGRESS REPORT

Multiple District 13

Results as of: 12/31/2014

LOCATION: OHIO

GMT: JERRY SMITH

GMT CA 1

|               |                  | Clubs             |                  |                  | Members               |                    |                                        |                    |                  |
|---------------|------------------|-------------------|------------------|------------------|-----------------------|--------------------|----------------------------------------|--------------------|------------------|
|               | RESUL            | LTS FOR 2014-2015 |                  |                  | RESULTS FOR 2014-2015 |                    |                                        |                    |                  |
| QUARTER       | NEW CLUB<br>GOAL | NEW CLUBS         | DROPPED<br>CLUBS | NET<br>GAIN/LOSS | QUARTER               | NEW MEMBER<br>GOAL | CHARTER AND<br>NEW<br>MEMBERS<br>ADDED | DROPPED<br>MEMBERS | NET<br>GAIN/LOSS |
| JULY/AUG/SEPT | 1                | 0                 | 1                | -1               | JULY/AUG/SEPT         | 71                 | 197                                    | 343                | -146             |
| OCT/NOV/DEC   | 6                | 1                 | 2                | -1               | OCT/NOV/DEC           | 222                | 293                                    | 351                | -58              |
| JAN/FEB/MAR   | 1                | 0                 | 0                | 0                | JAN/FEB/MAR           | 126                | 0                                      | 0                  | 0                |
| APR/MAY/JUNE  | 9                | 0                 | 0                | 0                | APR/MAY/JUNE          | 268                | 0                                      | 0                  | 0                |

## GOALS AND ACTUAL NEW CLUBS CUMULATIVE